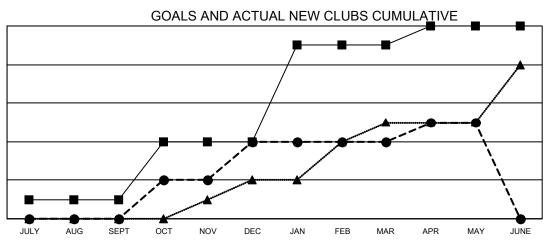

## GAT MONTHLY MEMBERSHIP PROGRESS REPORT

Multiple District 118

Results as of: 5/31/2021

LOCATION: TURKEY

| Clubs                                       |               |             |               | Members                                     |                       |                         |                                                    |  |
|---------------------------------------------|---------------|-------------|---------------|---------------------------------------------|-----------------------|-------------------------|----------------------------------------------------|--|
| RESULTS FOR 2020-2021                       |               |             |               | RESULTS FOR 2020-2021                       |                       |                         |                                                    |  |
| QUARTER                                     | NEW CLUB GOAL | NEW CLUBS   | DROPPED CLUBS | QUARTER                                     | ER GROWTH NET<br>GOAL | MEMBER GROWTH<br>ACTUAL | DROPPED<br>MEMBERS ACTUAL<br>(including transfers) |  |
| JULY/AUG/SEPT<br>OCT/NOV/DEC<br>JAN/FEB/MAR | 1<br>3<br>5   | 0<br>4<br>0 | 3<br>0<br>17  | JULY/AUG/SEPT<br>OCT/NOV/DEC<br>JAN/FEB/MAR | 15<br>70<br>38        | 71<br>265<br>195        | 224<br>303<br>301                                  |  |
| APR/MAY/JUNE                                | 1             | 1           | 4             | APR/MAY/JUNE                                | 58                    | 125                     | 77                                                 |  |

- CURRENT YEAR ACTUAL NEW CLUBS

- LAST YEAR ACTUAL NEW CLUBS

| DROPPED CLUBS: 24 |     | 137 CLUBS OF 294 ADDED 1 OR MORE | GENDER DISTRIBUTION        |                |     |
|-------------------|-----|----------------------------------|----------------------------|----------------|-----|
|                   |     | NEW MEMBERS                      | MALE 2,271 (41.04%         |                |     |
|                   |     |                                  | FEMALE                     | 3,262 (58.96%) |     |
| DROPPED MEMBERS   |     |                                  |                            |                |     |
| DECEASED          | 31  | CLICK HERE FOR CUMULATIVE        | TOTAL FAMILY UNIT MEMBERS  |                | 741 |
| CLUB CANCELLED    | 196 | MEMBERSHIP DATA                  | FAMILY MEMBERS PAYING HALF |                |     |
| OTHER             | 678 |                                  |                            |                | 389 |
| TOTAL             | 905 |                                  |                            |                |     |
|                   |     |                                  |                            |                |     |