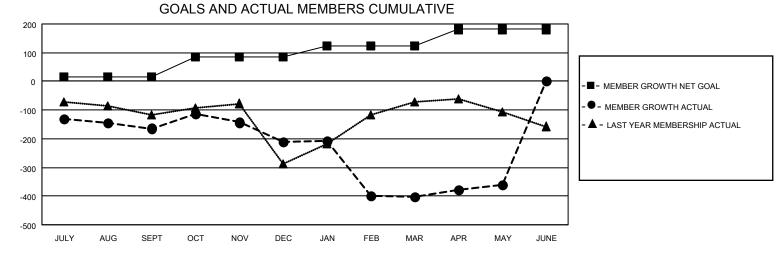

## GAT MONTHLY MEMBERSHIP PROGRESS REPORT

Multiple District 118

Results as of: 5/31/2021

LOCATION: TURKEY

| Clubs                                       |               |             |               | Members                                     |                       |                         |                                                    |  |
|---------------------------------------------|---------------|-------------|---------------|---------------------------------------------|-----------------------|-------------------------|----------------------------------------------------|--|
| RESULTS FOR 2020-2021                       |               |             |               | RESULTS FOR 2020-2021                       |                       |                         |                                                    |  |
| QUARTER                                     | NEW CLUB GOAL | NEW CLUBS   | DROPPED CLUBS | QUARTER                                     | ER GROWTH NET<br>GOAL | MEMBER GROWTH<br>ACTUAL | DROPPED<br>MEMBERS ACTUAL<br>(including transfers) |  |
| JULY/AUG/SEPT<br>OCT/NOV/DEC<br>JAN/FEB/MAR | 1<br>3<br>5   | 0<br>4<br>0 | 3<br>0<br>17  | JULY/AUG/SEPT<br>OCT/NOV/DEC<br>JAN/FEB/MAR | 15<br>70<br>38        | 71<br>265<br>195        | 224<br>303<br>301                                  |  |
| APR/MAY/JUNE                                | 1             | 1           | 4             | APR/MAY/JUNE                                | 58                    | 125                     | 77                                                 |  |

- CURRENT YEAR ACTUAL NEW CLUBS

- LAST YEAR ACTUAL NEW CLUBS

| DROPPED CLUBS: 24 |     | 137 CLUBS OF 294 ADDED 1 OR MORE | GENDER DISTRIBUTION        |                |     |
|-------------------|-----|----------------------------------|----------------------------|----------------|-----|
|                   |     | NEW MEMBERS                      | MALE 2,271 (41.04%         |                |     |
|                   |     |                                  | FEMALE                     | 3,262 (58.96%) |     |
| DROPPED MEMBERS   |     |                                  |                            |                |     |
| DECEASED          | 31  | CLICK HERE FOR CUMULATIVE        | TOTAL FAMILY UNIT MEMBERS  |                | 741 |
| CLUB CANCELLED    | 196 | MEMBERSHIP DATA                  | FAMILY MEMBERS PAYING HALF |                |     |
| OTHER             | 678 |                                  |                            |                | 389 |
| TOTAL             | 905 |                                  |                            |                |     |
|                   |     |                                  |                            |                |     |